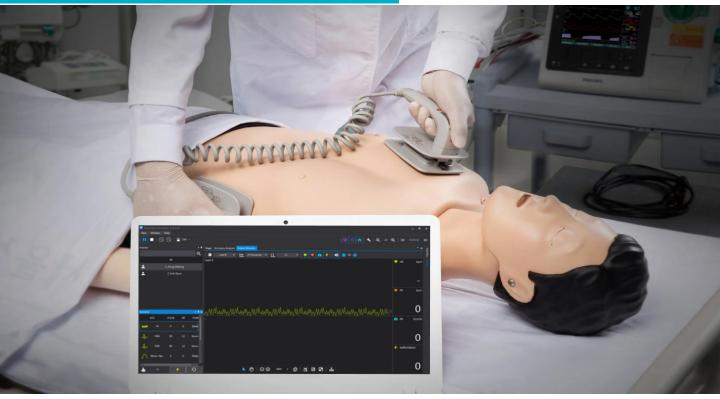

## MANIKIN

- Ergonomic design (Rib-shaped chest springs)
- Detect up to 7cm (Over-compression)
- Compatible with Real Defibrillator / AED
- · Pupil reaction, Spontaneous breathing, Checking Carotid

#### PROGRAM

- · Operating up to 7 manikins with 1 laptop via Bluetooth
- · Scenario function : user can change the operating of the manikin
- · Editable Guideline and Checklist and scoring list
- · Possible to make a training group ; Easy to organize data
- Detailed feedback in real-time
  - Chest compression : depth / rate / number / hand-off time / hand position
  - Ventilation: respiration volume / time / rate / ventilation per minute / number
  - Opening airway / Angle of head tilt (hyper-extension)
- Checking ECG rhythm through laptop
- · Detailed result after training ; Detailed data and Average data
- · Save and print Result & Analyzed data Export it to Excel