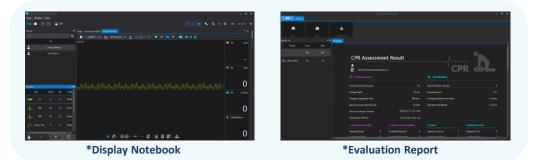

#### PROGRAM

- · Operating up to 7 manikins with 1 laptop via Bluetooth
- · Scenario function : user can change the operating of the manikin
- · Editable Guideline and Checklist and scoring list
- · Possible to make a training group ; Easy to organize data
- Detailed feedback in real-time
  - Chest compression : depth / rate / number / hand-off time / hand position
  - Ventilation: respiration volume / time / rate / ventilation per minute / number
  - Opening airway / Angle of head tilt (hyper-extension)
- Checking ECG rhythm through laptop
- · Detailed result after training ; Detailed data and Average data
- · Save and print Result & Analyzed data Export it to Excel