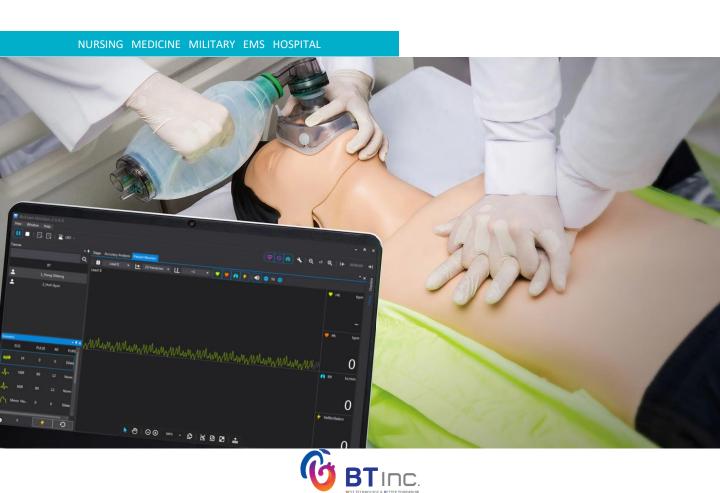

## **BLS Training Simulator**

Maximize BLS training through the feedback from tablet

BT-CPTA PLUS

#### MANIKIN

- Ergonomic design (Rib-shaped chest springs)
- Detect up to 7cm during Compression (Over-compression)
- Semi-permanent use of AED training pads with embedded magnets in manikin

Connection

**PROGRAM** 

- Operating up to 7 manikins with 1 laptop via Bluetooth
- Connect to LapTop ► Evaluate practical training
- Scenario function: user can change the operating of the manikin
- Editable Guideline and Checklist and scoring list
- Possible to make a training group; Easy to organize data
- Detailed feedback in real-time
  - Chest compression : depth / rate / number / hands-off time / hand position
  - Ventilation: volume / time / rate / ventilation per minute / number
  - Opening airway / Angle of head tilt (hyper-extension)
- Checking ECG rhythm through laptop
- Detailed result after training; Detailed data and Average data
- Save and print Result & Analyzed data Export it to Excel