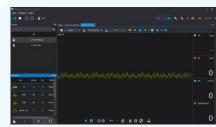

- Operating up to 7 manikins with 1 laptop via Bluetooth
- Connect to LapTop ► Evaluate practical training
- Scenario function: user can change the operating of the manikin
- Editable Guideline and Checklist and scoring list
- Possible to make a training group; Easy to organize data
- Detailed feedback in real-time
  - Chest compression : depth / rate / number / hands-off time / hand position
  - Ventilation: volume / time / rate / ventilation per minute / number
  - Opening airway / Angle of head tilt (hyper-extension)
- Checking ECG rhythm through laptop
- Detailed result after training; Detailed data and Average data
- Save and print Result & Analyzed data Export it to Excel

\*Display Notebook

\*Evaluation Report