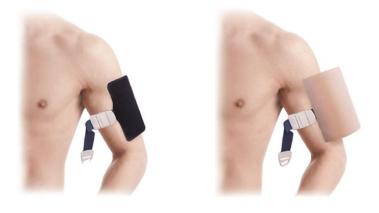

# FEATURES

- Thickness of skin, the resistance and feeling during injection is similar to human
- Practice subcutaneous injection, preventive vaccination
- Realistic training by mounting the model on standardized patient
- Mountable product; Easy to install.

#### COMPONENTS

- Subcutaneous injection model : 1EA
- Mounted arm band : 1EA