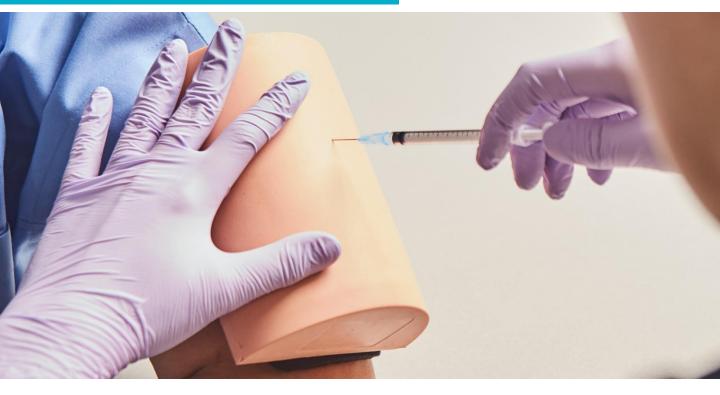

## Subcutaneous Injection Trainer

# FEATURES

- Thickness of skin, the resistance and feeling during injection is similar to human
- Practice subcutaneous injection, preventive vaccination
- Realistic training by mounting the model on standardized patient
- Mountable product; Easy to install.