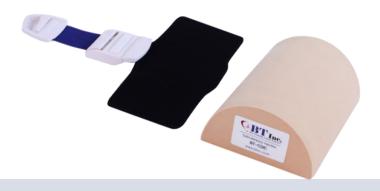

#### COMPONENTS

- Subcutaneous injection model : 1EA
- Mounted arm band : 1EA

# **SPECIFICATION**

- Subcutaneous Injection Training Model: 0.3kg (105×150×55mm)
- Arm-band : 0.1kg (480×150×3mm)
- Total : Approximately 0.5kg