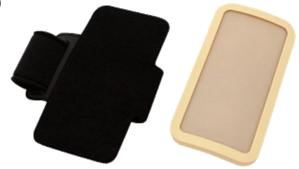

THE PIONEER OF MEDICAL EDUCATIONAL SIMULATOR +

# **Intradermal Injection Trainer**

**BT-CSID** 

NURSING MEDICINE MILITARY EMS HOSPITAL





# **Intradermal Injection Trainer**

#### **FEATURES**

- The resistance and feeling during injection is similar to human
- Practice diagnostic examination / Antibiotic skin test / PPD test
- Realistic training by mounting on standardized patient
- · Mountable product; Easy to install and remove





## **COMPONENTS**

· Intradermal Injection model: 1EA

Mounted arm band: 1EA

## **SPECIFICATION**

Intradermal injection Trainer: 0.2kg (82×152×20mm)

Arm-band: 0.1kg (340×150×3mm)

Total : Approximately 0.5kg