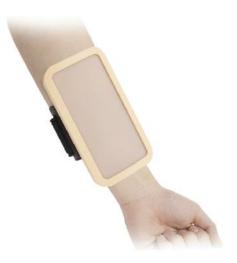

THE PIONEER OF MEDICAL EDUCATIONAL SIMULATOR +

# **Intradermal Injection Trainer**

**BT-CSID** 

NURSING MEDICINE MILITARY EMS HOSPITAL





# **Intradermal Injection Trainer**

#### **FEATURES**

- The resistance and feeling during injection is similar to human
- Practice diagnostic examination / Antibiotic skin test / PPD test
- Realistic training by mounting on standardized patient
- · Mountable product; Easy to install and remove





## **COMPONENTS**

· Intradermal Injection model: 1EA

Mounted arm band: 1EA

## **SPECIFICATION**

Intradermal injection Trainer: 0.2kg (82×152×20mm)

Arm-band: 0.1kg (340×150×3mm)

Total : Approximately 0.5kg