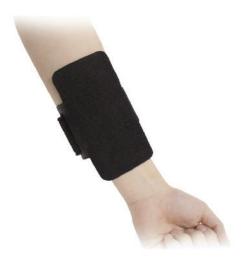

THE PIONEER OF MEDICAL EDUCATIONAL SIMULATOR +

# **Intradermal Injection Trainer**

**BT-CSID** 

NURSING MEDICINE MILITARY EMS HOSPITAL





# **Intradermal Injection Trainer**

#### **FEATURES**

- The resistance and feeling during injection is similar to human
- Practice diagnostic examination / Antibiotic skin test / PPD test
- Realistic training by mounting on standardized patient
- · Mountable product; Easy to install and remove





## **COMPONENTS**

· Intradermal Injection model: 1EA

Mounted arm band: 1EA

## **SPECIFICATION**

Intradermal injection Trainer: 0.2kg (82×152×20mm)

Arm-band: 0.1kg (340×150×3mm)

Total : Approximately 0.5kg