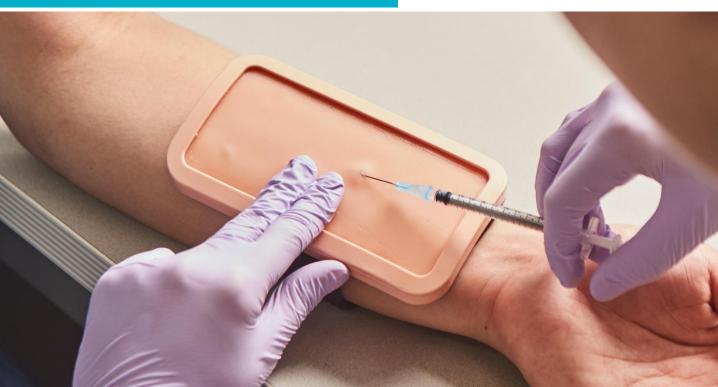

#### **FEATURES**

- The resistance and feeling during injection is similar to human
- Practice diagnostic examination / Antibiotic skin test / PPD test
- Realistic training by mounting on standardized patient
- · Mountable product; Easy to install and remove