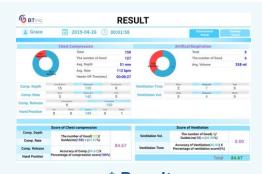

### SOFTWARE

- Download APP from Google Play
- · Connect up to 6 manikins at the same time
- Editable guidelines
- Various Training mode: Game mode, Training mode, Evaluation mode
  - Training for Chest Compression and Ventilation
    - · Count Total Number and Correct Number of Compressions
  - · Count Total volume and number of ventilation
  - · Compression Depth and Speed
  - · Incomplete recoil / Over-compression
- Save training result and score; Export to Excel format
- · Statistics & Comparison training data

\* Group Training

\* Result