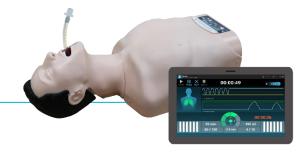

#### **MANIKIN**

- Intubation Training with NPA, OPA, ETT, LMA/i-gel, Combi-tube
- · Head tilt-Chin lift Maneuver, Jaw thrust maneuver
- Click sound for the front teeth due to the excessive usage of a laryngoscope
- LED Display for real-time feedback (Chest compression, Ventilation)
- Ventilation Total number, Good number, Volume, Rate
- Chest compression Total number, Good number, Depth, Speed, Incomplete recoil, Hand position
- Sound, LED ON / OFF
- Visible Chest rising during ventilation
- Semi-permanent use of AED training pads with embedded magnets in manikin (Offering magnetic stickers)

## **COMPONENTS**

Adult Torso: 1EAStorage case: 1EAPower Adaptor: 1EA

Magnetic stickers: 1SET (2EA)

#### **SPECIFICATION**

Dimensions: 67 x 33 x 21cm, Weight: 6.4kg