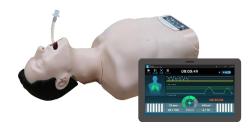

#### **MANIKIN**

- Intubation Training with NPA, OPA, ETT, LMA/i-gel, Combi-tube
- · Head tilt-Chin lift Maneuver, Jaw thrust maneuver
- Click sound for the front teeth due to the excessive usage of a laryngoscope
- LED Display for real-time feedback (Chest compression, Ventilation)
- Ventilation Total number, Good number, Volume, Rate
- Chest compression Total number, Good number, Depth, Speed, Incomplete recoil, Hand position
- Sound, LED ON / OFF
- Visible Chest rising during ventilation
- Semi-permanent use of AED training pads with embedded magnets in manikin (Offering magnetic stickers)

### SOFTWARE

- Download APP from Google Play
- · Connect up to 6 manikins at the same time
- Editable guidelines
- Various Training mode: Game mode, Training mode, Evaluation mode
  - Training for Chest Compression and Ventilation
    - · Count Total Number and Correct Number of Compressions
  - · Count Total volume and number of ventilation
  - · Compression Depth and Speed
  - · Incomplete recoil / Over-compression
- Save training result and score; Export to Excel format
- · Statistics & Comparison training data