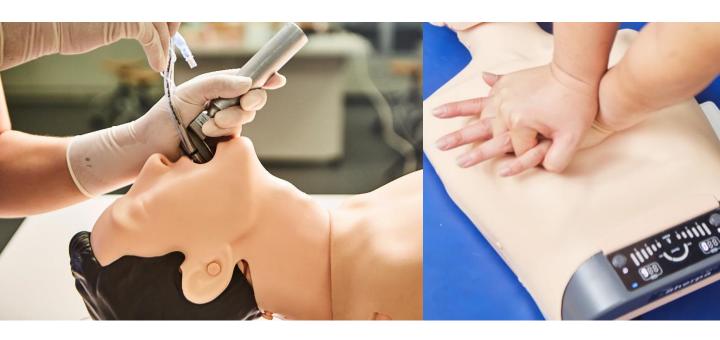

#### **MANIKIN**

- Intubation Training with NPA, OPA, ETT, LMA/i-gel, Combi-tube
- · Head tilt-Chin lift Maneuver, Jaw thrust maneuver
- Click sound for the front teeth due to the excessive usage of a laryngoscope
- LED Display for real-time feedback (Chest compression, Ventilation)
- Ventilation Total number, Good number, Volume, Rate
- Chest compression Total number, Good number, Depth, Speed, Incomplete recoil, Hand position
- Sound, LED ON / OFF
- Visible Chest rising during ventilation
- Semi-permanent use of AED training pads with embedded magnets in manikin (Offering magnetic stickers)