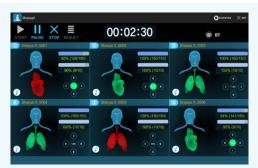

### SOFTWARE

- Download APP from Google Play
- · Connect up to 6 manikins at the same time
- Editable guidelines
- Various Training mode: Game mode, Training mode, Evaluation mode
  - Training for Chest Compression and Ventilation
    - · Count Total Number and Correct Number of Compressions
  - · Count Total volume and number of ventilation
  - · Compression Depth and Speed
  - · Incomplete recoil / Over-compression
- Save training result and score; Export to Excel format
- · Statistics & Comparison training data

\* Group Training

\* Result