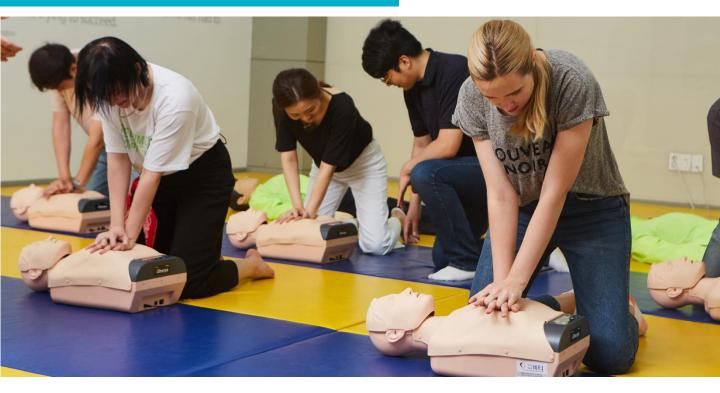

# Sherpa, BT-SEEM-P Self-Training CPR Model

CPR Training with real-time check via abdomen LED

NURSING MEDICINE MILITARY EMS HOSPITAL

### **FEATURES**

- Chest compression depth and rate can be checked with LED lamp
- Training for Chest Compression
- · Count btal and correct number of compressions
  - · Compression Depth and Speed
  - Instant compression depth
  - Incomplete recoil
  - · Over-compression