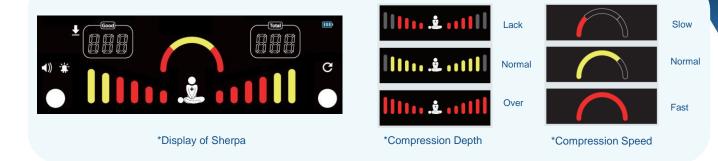

### **FEATURES**

- Chest compression depth and rate can be checked with LED lamp
- Training for Chest Compression
- · Count btal and correct number of compressions
  - · Compression Depth and Speed
  - Instant compression depth
  - Incomplete recoil
  - · Over-compression