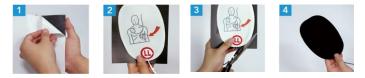

- Sound and LED Lamp can be turned on/off for an advanced training
- Visual chest rising during ventilation
- Self replacement for face skin and lung
- Semi-permanent use of AED training pads with embedded magnets in manikin (Offering magnetic stickers)