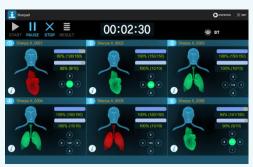

# **SOFTWARE**

- Download APP from Google Play
- · Connect up to 6 manikins at the same time
- Editable guidelines
- Various Training mode: Game mode, Training mode, Evaluation mode
- Training for Chest Compression and Ventilation
  - · Count Total Number and Correct Number of Compressions
  - · Count Total volume and number of ventilation
  - · Compression Depth and Speed
  - · Incomplete recoil / Over-compression
- Save training result and score; Export to Excel format
- · Statistics & Comparison training data