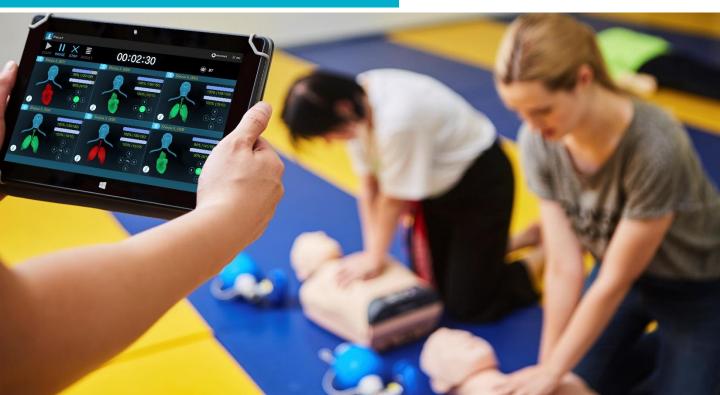

# Sherpa X, Smart CPR Training Model

CPR Training with accurate feedback in real-time and analysis

BT-SEEM2

\* Group Training