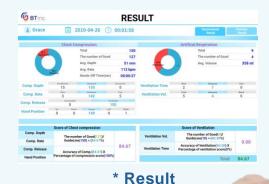

# **SOFTWARE**

- Download APP from Google Play
- · Connect up to 6 manikins at the same time
- Editable guidelines
- Various Training mode: Game mode, Training mode, Evaluation mode
- Training for Chest Compression and Ventilation
  - · Count Total Number and Correct Number of Compressions
  - · Count Total volume and number of ventilation
  - · Compression Depth and Speed
  - · Incomplete recoil / Over-compression
- Save training result and score; Export to Excel format
- · Statistics & Comparison training data