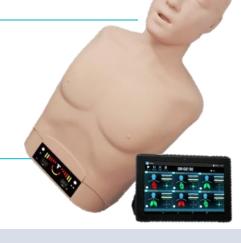

#### MANIKIN

- LED Display for real-time feedback (Chest compression, Ventilation)
- Chest compression Total number, Good number, Depth, Speed, Incomplete recoil, Hand position
- Ventilation Total number, Good number, Volume, Rate
- Sound, LED ON / OFF
- Head tilt-Chin lift Maneuver, Airwayopening
- · Visible Chest rising during ventilation
- Semi-permanent use of AED training pads with embedded magnets in manikin (Offering magnetic stickers)

# **COMPONENTS**

Adult Torso: 1EATablet: 1EA

Storage case (use for matrass): 1EA

Power Adaptor: 1EA

Magnetic stickers: 1SET (2EA)